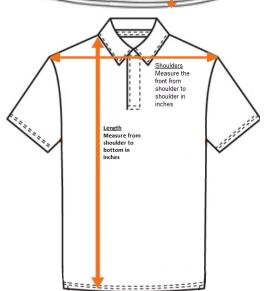

### For the boys' Polo shirts (short and long sleeves):

- 1. Measure the shoulders in the front only (from shoulder to shoulder), in inches.
- 2. Measure the length from the shoulder to the bottom, in inches.