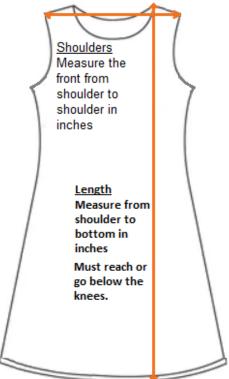

## For the girls' tunics:

- 1. Measure the shoulders in the front only (from shoulder to shoulder), in inches.
- 2. Measure the length from the shoulder to the knees or below the knees, in inches.

| Girl #1 | Shoulders: | _inch Length: | _ inch |
|---------|------------|---------------|--------|
| Girl #2 | Shoulders: | _inch Length: | _ inch |
| Girl #3 | Shoulders: | inch Length:  | _ inch |